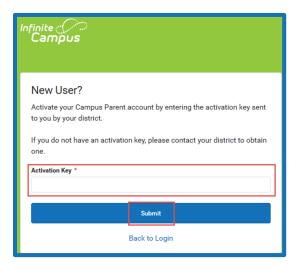

## Access Campus Parent

- Go to the following link: https://campus.ccsd.net/campus/portal/
- 2. Select the **New User** link at the bottom of the page.

- 3. Enter your Activation Key. Your activation key will contain the letters A-F and digits 0-9.
- 4. Click Submit.