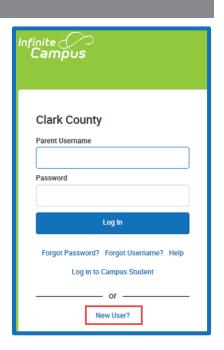

## Access Campus Parent

- Go to the following link: https://campus.ccsd.net/campus/portal/
- 2. Select the **New User** link at the bottom of the page.

- 3. Enter your Activation Key. Your activation key will contain the letters A-F and digits 0-9.
- 4. Click Submit.