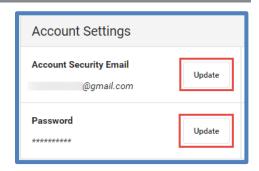

#### Update or Recover Username/Password

All Campus Parent users have the ability to update (change) their Account Security Email address or Account Password (except CCSD staff using AD credentials) through the Account Settings tool. You must log into your Campus account to access the Account Settings.

Parents may recover their Username/Password by using the **Forgot Username** or **Forgot Password** recovery links found on the Campus Parent login page. The system will email recovery instructions to the Account Security Email address found in the Campus Parent Account Settings tool. Users that do not have an Account Security Email address in the system will not be able to use the recovery links and will need to seek technical support.