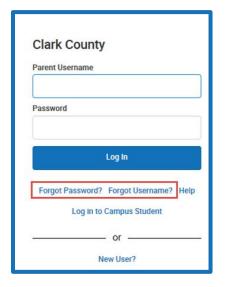

Parents may recover their Username/Password by using the **Forgot Username** or **Forgot Password** recovery links found on the Campus Parent login page. The system will email recovery instructions to the Account Security Email address found in the Campus Parent Account Settings tool. Users that do not have an Account Security Email address in the system will not be able to use the recovery links and will need to seek technical support.