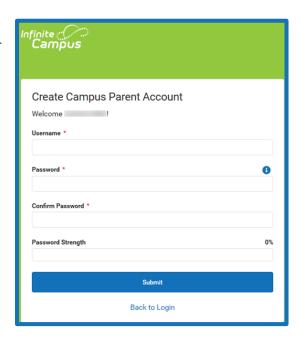

## CAMPUS PARENT - HOW TO ACCESS

5. Enter a **Username**. Your Username will need to be unique and something easy to remember. For example, Jane Doe might use:

♣ jane.doe

**♣** janedoe

♣ ms.jdoe

♣ jdoe@myemail.com

- 6. Enter a <u>strong</u> **Password**. The Password must be at least eight characters long and contain at least *three* of the following:
  - ♣ A capital letter (A, B, C, ...)
  - ♣ A lowercase letter (a, b, c, ...)
  - ♣ A number (1, 2, 3, ...)
  - ♣ A symbol (%, #, &, ...)
- 7. Re-enter your Password in the **Confirm Password** field.
- 8. Click Submit.