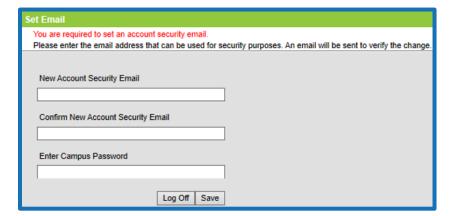

 In the next screen, enter and confirm an Account Security Email address and your Campus password.

Important: Campus Parent accounts without an Account Security Email will not be able to use the **Forgot Password** or **Forgot Username** recovery links on the login page, and will need to contact their child's school Campus Liaison or Portal Help Desk for assistance.