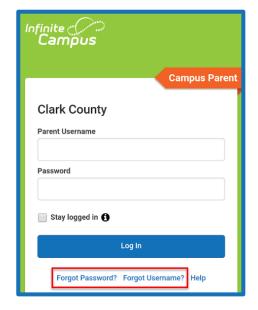

#### PATH: CAMPUS PARENT/STUDENT PORTAL OR MOBILE APP > SIGN-IN SCREEN

From the Campus Parent/Student portal or mobile app login page, use the **Forgot Password** or **Forgot Username** recovery links to retrieve a username (parents and students) or to reset a password (parents only).

- To retrieve a Campus Parent/Student username:
  - o Click Forgot Username
  - Enter the Account Security Email address.
  - Click Submit (app) or Continue (web).
- To reset a Campus Parent password:
  - Click Forgot Password
  - o Enter the username.
  - Click Submit (app) or Continue (web).
- To reset a Campus Student password:
  - Navigate to <u>myaccount.ccsd.net</u>
  - Follow the on-screen steps
  - Visit the <u>Student Tech Support</u> page for more info