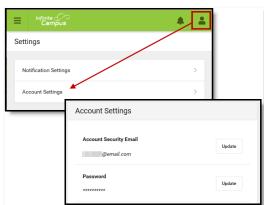

#### PATH: SETTINGS > ACCOUNT SETTINGS > ACCOUNT SECURITY EMAIL, PASSWORD

The Account Security Email address is used strictly for retrieving a username (parents and students) or resetting a password (parents only).

- From the Campus Parent/Student Portal or mobile app:
  - Go to Settings> Account Settings> Account Security Email to set up an email address for retrieving a username (parents and students) or resetting a password (parents only).
  - Infinite Campus enforces strong passwords, meaning that passwords should have a mix of letters, numbers, and characters to make them more secure.
  - Setting up an Account Security Email address in the Account Settings tool does not set the contact email found in the Contact Preferences tool.