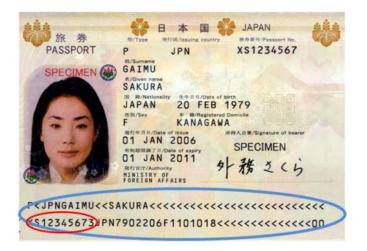

• A photocopy of the student's passport

• A photocopy of the J-1 Visa from the student's passport

CCESCU rev. 5/13/21

What does a passport look like (samples from several countries)?

What does the J-1 Visa look like?