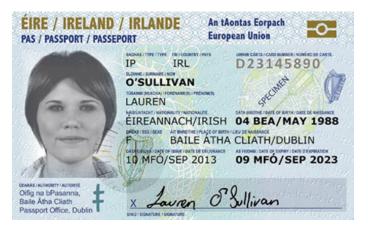

• A photocopy of the student's passport

• A photocopy of the J-1 Visa from the student's passport

CCESCU rev. 5/13/21

What does a passport look like (samples from several countries)?

What does the J-1 Visa look like?