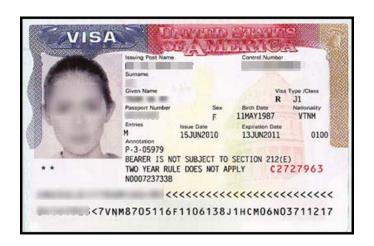

• A photocopy of the student's passport

• A photocopy of the J-1 Visa from the student's passport

CCESCU rev. 5/13/21

What does a passport look like (samples from several countries)?

What does the J-1 Visa look like?