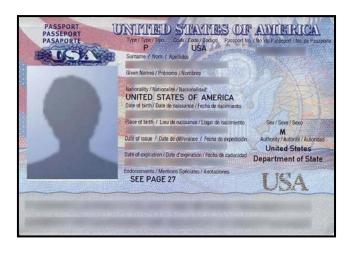

• A photocopy of the student's passport

• A photocopy of the J-1 Visa from the student's passport

CCESCU rev. 5/13/21

What does a passport look like (samples from several countries)?

What does the J-1 Visa look like?