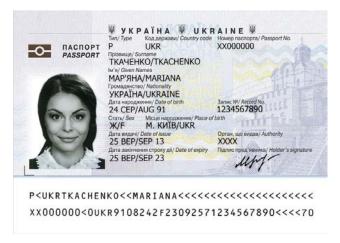

• A photocopy of the student's passport

• A photocopy of the J-1 Visa from the student's passport

CCESCU rev. 5/13/21

What does a passport look like (samples from several countries)?

What does the J-1 Visa look like?